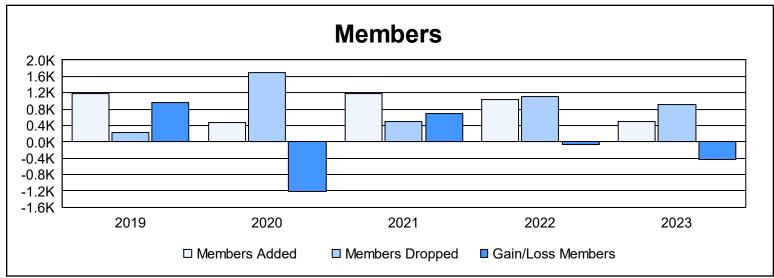

District 3232B1 As of June 2023 Cumulative

| Year      | New<br>Clubs | Dropped<br>Clubs | Gain/<br>Loss<br>Clubs | New<br>Members | Charter<br>Members | Reinstate<br>Members | Transfer<br>Members | Total<br>Member<br>Added | Total<br>Members<br>Dropped | Gain/<br>Loss<br>Members |
|-----------|--------------|------------------|------------------------|----------------|--------------------|----------------------|---------------------|--------------------------|-----------------------------|--------------------------|
| 2018-2019 | 11           | 1                | 10                     | 802            | 368                | 14                   | 8                   | 1,192                    | 235                         | 957                      |
| 2019-2020 | 11           | 13               | -2                     | 81             | 209                | 165                  | 6                   | 461                      | 1,685                       | -1,224                   |
| 2020-2021 | 58           | 9                | 49                     | 170            | 996                | 20                   | 1                   | 1,187                    | 487                         | 700                      |
| 2021-2022 | 14           | 19               | -5                     | 617            | 395                | 23                   | 1                   | 1,036                    | 1,112                       | -76                      |
| 2022-2023 | 2            | 57               | -55                    | 284            | 122                | 80                   | 2                   | 488                      | 915                         | -427                     |
| Average   | 19           | 20               | -1                     | 391            | 418                | 60                   | 4                   | 873                      | 887                         | -14                      |