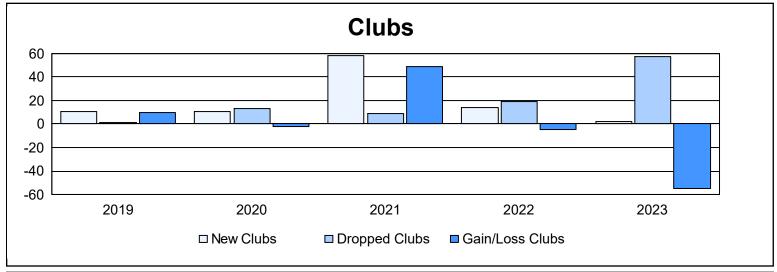

District 3232B1 As of June 2023 Cumulative

| Year      | New<br>Clubs | Dropped<br>Clubs | Gain/<br>Loss<br>Clubs | New<br>Members | Charter<br>Members | Reinstate<br>Members | Transfer<br>Members | Total<br>Member<br>Added | Total<br>Members<br>Dropped | Gain/<br>Loss<br>Members |
|-----------|--------------|------------------|------------------------|----------------|--------------------|----------------------|---------------------|--------------------------|-----------------------------|--------------------------|
| 2018-2019 | 11           | 1                | 10                     | 802            | 368                | 14                   | 8                   | 1,192                    | 235                         | 957                      |
| 2019-2020 | 11           | 13               | -2                     | 81             | 209                | 165                  | 6                   | 461                      | 1,685                       | -1,224                   |
| 2020-2021 | 58           | 9                | 49                     | 170            | 996                | 20                   | 1                   | 1,187                    | 487                         | 700                      |
| 2021-2022 | 14           | 19               | -5                     | 617            | 395                | 23                   | 1                   | 1,036                    | 1,112                       | -76                      |
| 2022-2023 | 2            | 57               | -55                    | 284            | 122                | 80                   | 2                   | 488                      | 915                         | -427                     |
| Average   | 19           | 20               | -1                     | 391            | 418                | 60                   | 4                   | 873                      | 887                         | -14                      |